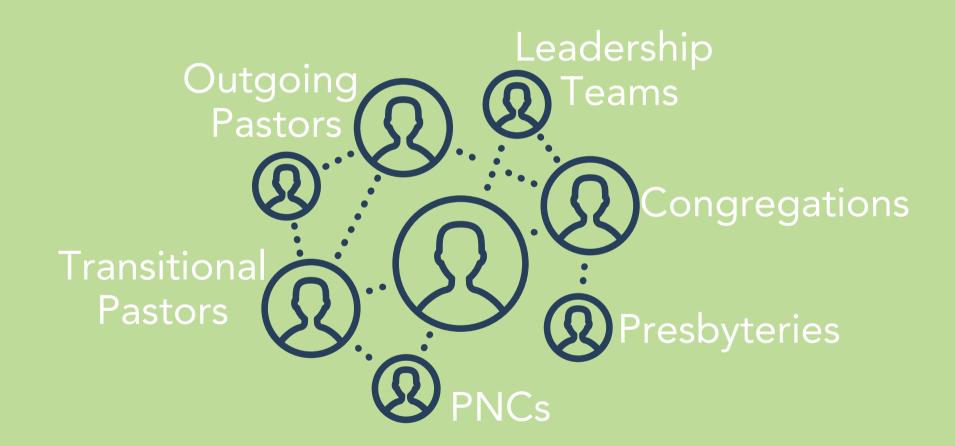

## WHO IS INVOLVED?

Seasons of pastoral transitions effect every part of the congregational system and require collaboration with the larger denominational system.

01. SUCCESSION PLANNING

- 02. CERTIFIED TRANSITIONAL PASTORS
  - TRAINING & CERTIFICATION
  - CHURCHES IN TRANSITION (CITA)
- 03. SEARCH ASSISTANCE